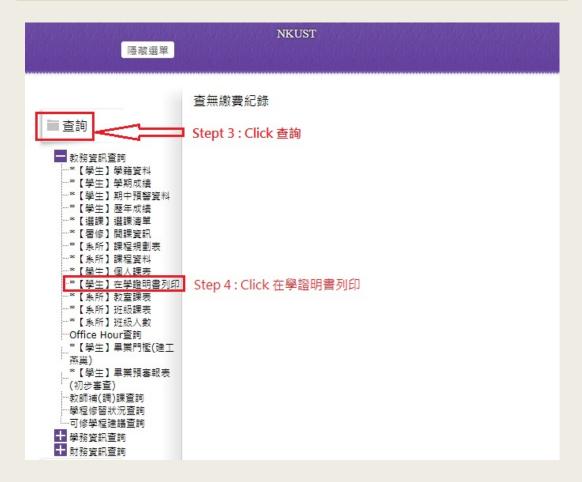

#### Step 2

Download enrollment certificate

Please download the enrollment certificate from portal system

#### Step 3

Apply online

# How to get blank consent form?

How to download my enrollment certificate from student portal system?