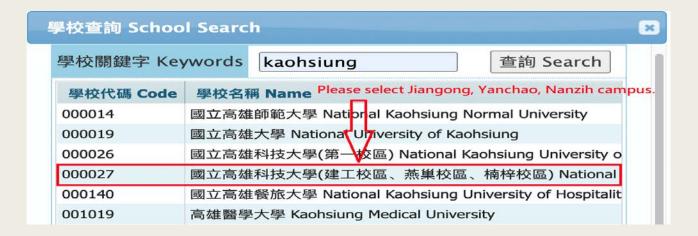

#### Reminder

Please select the right campus.

> Application time: it's valid for six months maximum, but not longer then the deadline of each semester.

| Fall Semester            | Spring Semester                   |
|--------------------------|-----------------------------------|
| April 1st ~ September 30 | October 1 <sup>st</sup> ~March 31 |