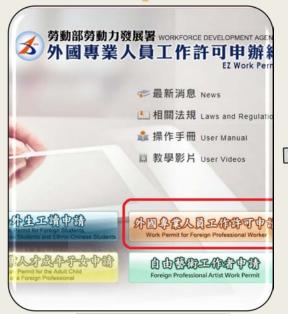

#### 外國專業人員工作許可申請

Work Permit for Foreign Professional Worker

#### Step 3

Apply online